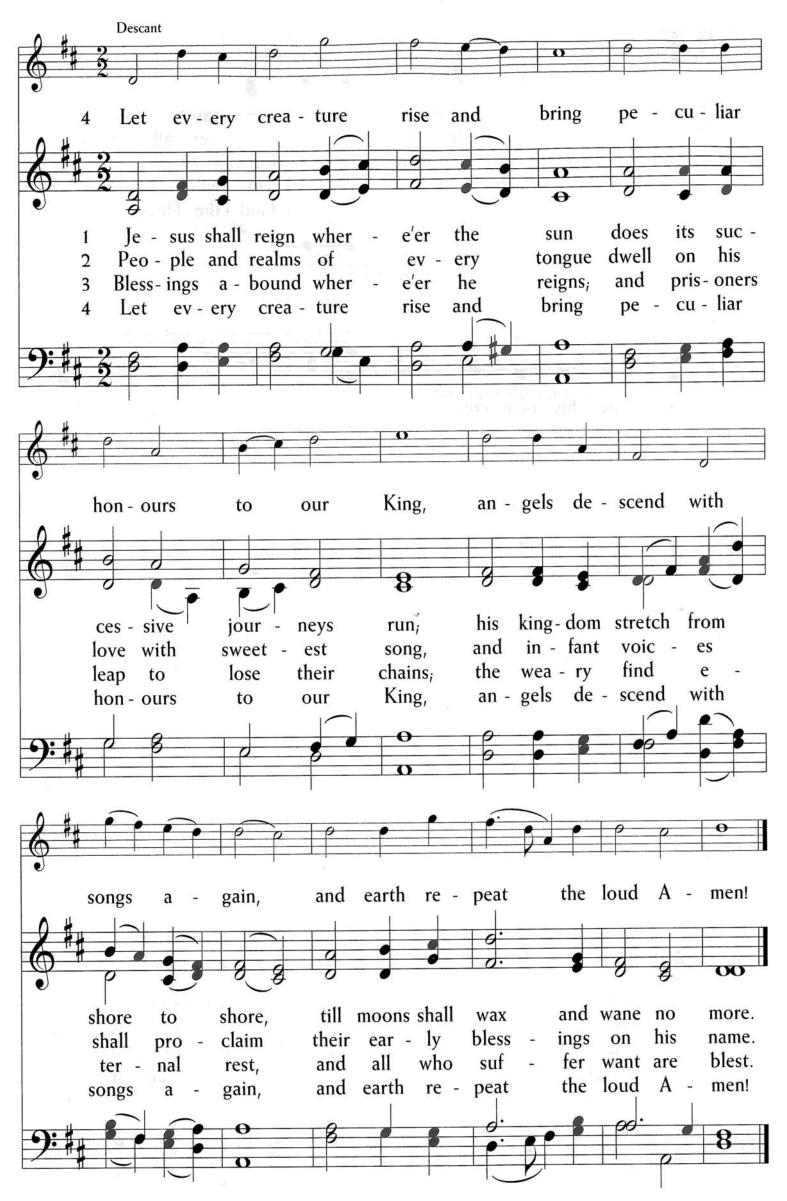

arduous life experience.

Come to me and rest, that is, be refreshed, experience refreshment, be relieved. It is an invitation to cessation, interruption of that which causes unrest. This alone – come to me and rest – may cause readers to exhale! God's Way brings relief from uncertainty and anxiety and sin and guilt. The invitation is not to idleness, but rather to companionship with God that leads to contentment, both in this present life, and life eternal. To suggest that this rest is limited to the eschaton is to deprive believers of Emmanuel, in this life. The rest of which Jesus speaks brings renewal and restoration.

Imagine Together how our congregation can promote the rest Jesus speaks about. What burdens can we easy? What can we make lighter? \*OPENING HYMN: "Jesus Shall Reign"



\* HYMN: "I Heard the Voice of Jesus Say"



- I heard the voice of Jesus say, "Come unto me and rest; lay down, O weary one, lay down your head upon my breast." I came to Jesus as I was, weary and worn and sad; I found in him a resting place, and he has made me glad.
- 2 I heard the voice of Jesus say, "Behold, I freely give the living water; thirsty one, stoop down, and drink, and live." I came to Jesus, and I drank of that life-giving stream; my thirst was quenched, my soul revived, and now I live in him.
- 3 I heard the voice of Jesus say, "I am this dark world's light; look unto me, your morn shall rise, and all your day be bright.".
  \* Moked to Jesus, and I found in him my star, my sun; and in that light of life I'll walk till travelling days are done.

#### \*CLOSING HYMN: "We H