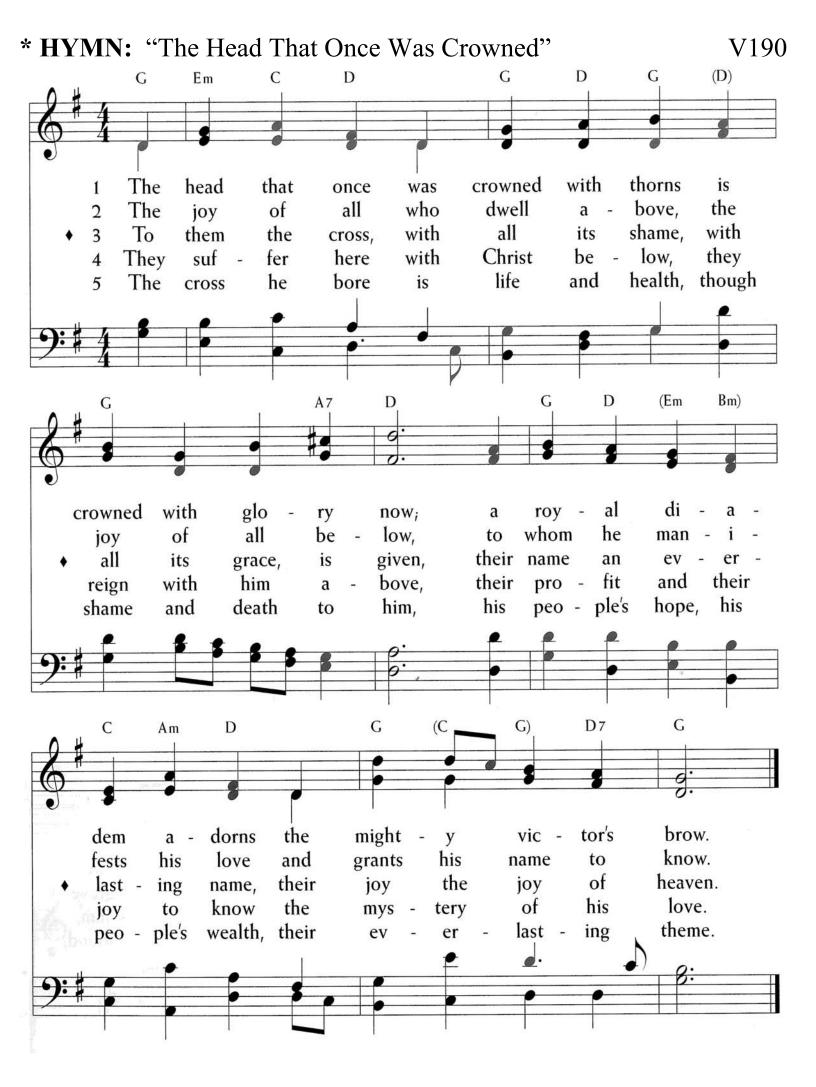

HERE ENDS THE READING. THANKS BE TO GOD.

\* HYMN: "The Head That Once Was Crowned"

V190

THE SECOND SCRIPTURE LESSON: Hebrews 1:1-4; 2:5-12

Long ago God spoke to our ancestors in many and various Pg 1359 ways by the prophets, but in these last days he has spoken to us by a Son, whom he appointed heir of all things, through whom he also created the worlds. He is the reflection of God's glory and the exact imprint of God's very being, and he sustains all things by his powerful word. When he had made purification for sins, he sat down at the right hand of the Majesty on high, having become as much superior to angels as the name he has inherited is more excellent than theirs.